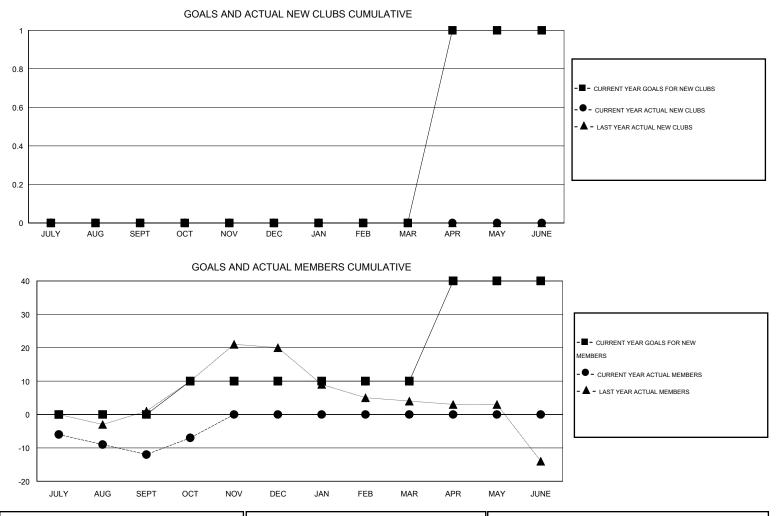

## Judy Hankom GMT:

| GMT: Judy Ha                                                | inkom            |                  | LOCATIO          | WISCONS          | IN                                                          |                    |                                     |                    | GMT CA 1           |
|-------------------------------------------------------------|------------------|------------------|------------------|------------------|-------------------------------------------------------------|--------------------|-------------------------------------|--------------------|--------------------|
| Clubs                                                       |                  |                  |                  |                  | Members                                                     |                    |                                     |                    |                    |
| RESULTS FOR 2016-2017                                       |                  |                  |                  |                  | RESULTS FOR 2016-2017                                       |                    |                                     |                    |                    |
| QUARTER                                                     | NEW CLUB<br>GOAL | NEW CLUBS        | DROPPED<br>CLUBS | NET<br>GAIN/LOSS | QUARTER                                                     | NEW MEMBER<br>GOAL | CHARTER AND<br>NEW MEMBERS<br>ADDED | DROPPED<br>MEMBERS | NET<br>GAIN/LOSS   |
| JULY/AUG/SEPT<br>OCT/NOV/DEC<br>JAN/FEB/MAR<br>APR/MAY/JUNE | 0<br>0<br>0<br>1 | 0<br>0<br>0<br>0 | 0<br>0<br>0<br>0 | 0<br>0<br>0<br>0 | JULY/AUG/SEPT<br>OCT/NOV/DEC<br>JAN/FEB/MAR<br>APR/MAY/JUNE | 0<br>10<br>0<br>30 | 13<br>15<br>0<br>0                  | 25<br>10<br>0<br>0 | -12<br>5<br>0<br>0 |